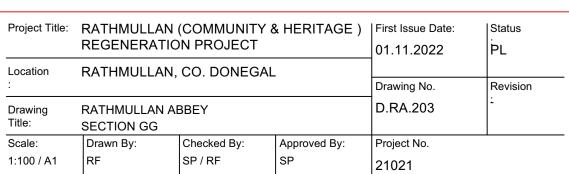

**IMPORTANT** This drawing to be read in conjunction with the ARCHITECT'S DESIGN REPORT for description of the design approach and additional information in support of the proposals illustrated on this page. DIMENSION BETWEEN PROPOSED AND EXISTING GROUND LEVELS EXISTING PATHWAYS ENHANCED WITH NEW MAIN STREET **FORESHORE** SELF BINDING GRAVEL FINISH.
EXISTING LEVELS AND
EDGING DETAILS
RETAINED. ENTRANCE INTO ABBEY DATUM

ENTRANCE TO ADJACENT RESIDENTIAL PROPERTY

|           | RATHMULLAN<br>REGENERATIC        | First Issue Date:<br>01.11.2022 | Status<br>PL |             |   |
|-----------|----------------------------------|---------------------------------|--------------|-------------|---|
| Location: | RATHMULLAN,                      | Drawing No.                     | Revision     |             |   |
| •         | RATHMULLAN AI<br>SECTION JJ & KI | D.RA.204                        | =            |             |   |
| Scale:    | Drawn By:                        | Checked By:                     | Approved By: | Project No. | • |
| 1:20 / A1 | RF                               | 21021                           |              |             |   |