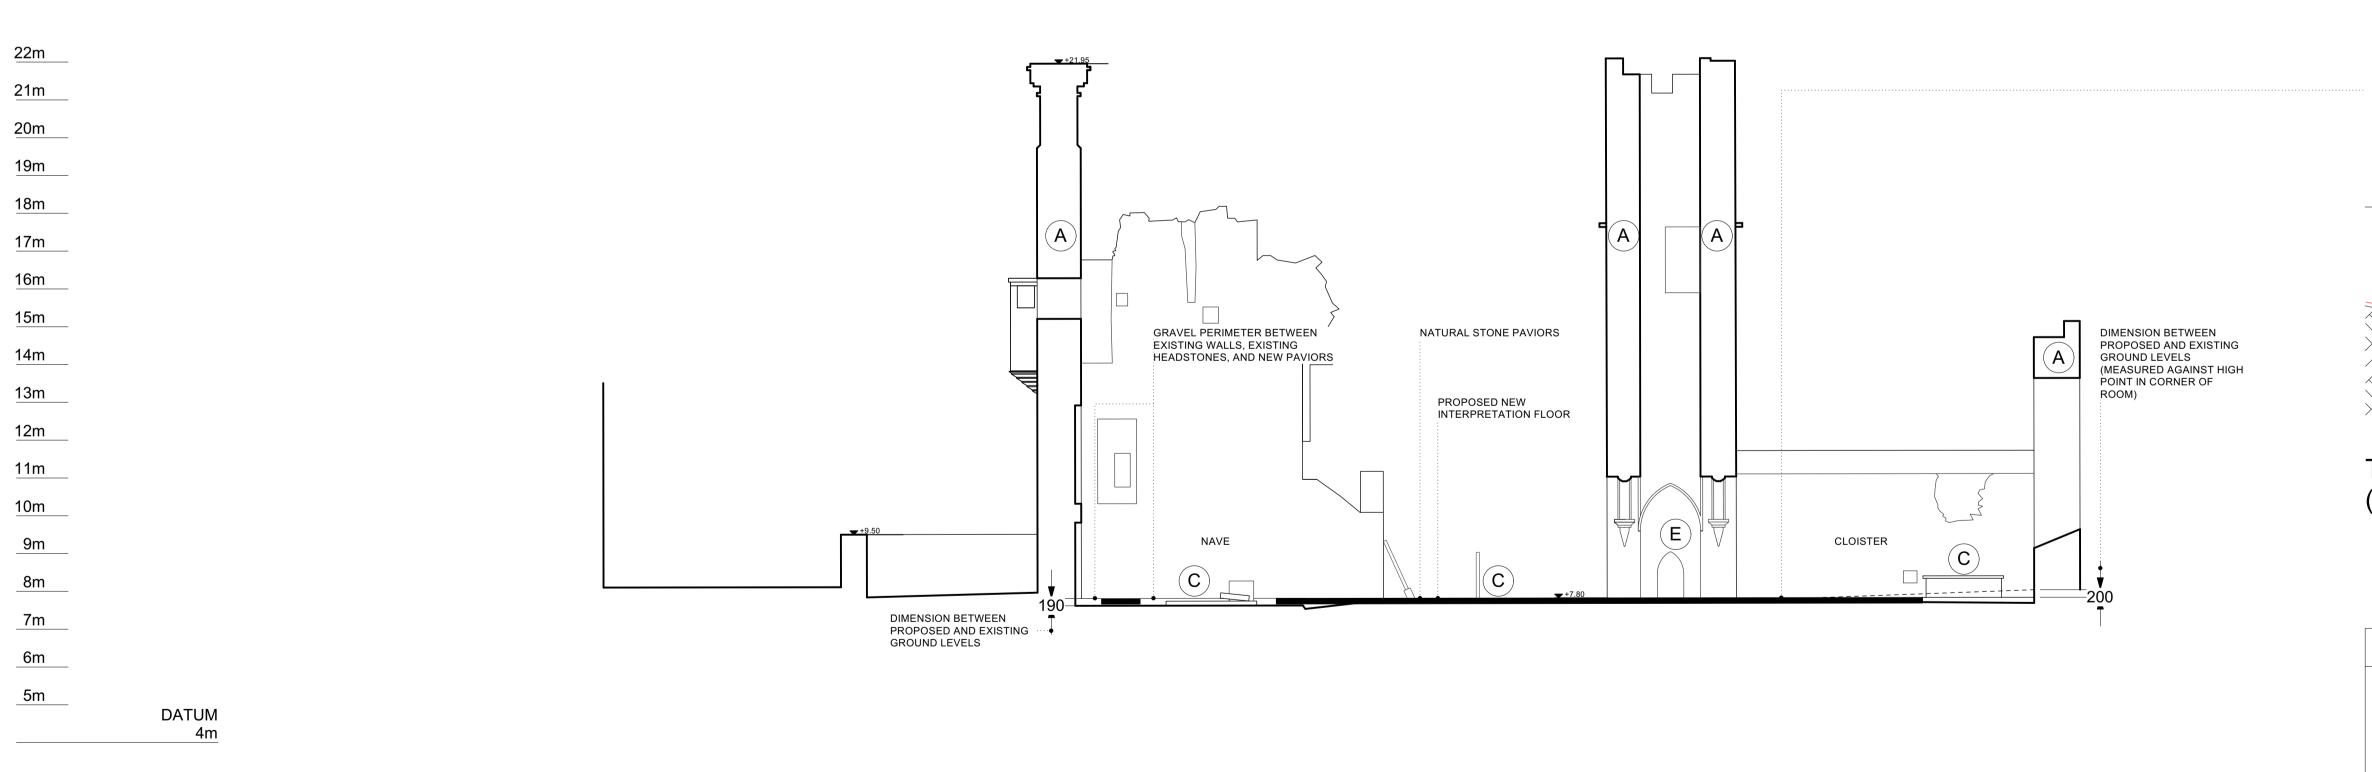

|                           |  |
|                   | RAL STONE PAVIORS                                                            |                           |  |
|                   | ING PATH                                                                     |                           |  |
| G. SELF           | BINDING GRAVEL FINIS                                                         | SH .                      |  |
| certification, to | nas been prepared for the ender, compliance with bu appropriate labeled draw | ilding regulations, contr |  |

| C | ) | 5m |  |  | 10m |  |  |  |  |  | 1 | 5m |  |  |
|---|---|----|--|--|-----|--|--|--|--|--|---|----|--|--|
| [ |   |    |  |  |     |  |  |  |  |  |   |    |  |  |









SECTION AA - PROPOSED



TECHNICAL DETAIL SHOWING FLOOR BUILD UP (NOT TO SCALE)

#### LEGEND ABBEY WALLS GRAVEYARD HEADSTONES OPEN PUBLIC SPACE NATURAL STONE PAVIORS **EXISTING PATH** SELF BINDING GRAVEL FINISH This drawing has been prepared for the purposes of obtaining Part 8 consent only, for fire certification, tender, compliance with building regulations, contruction, or any other purpose, please refer to appropriate labeled drawings.

| ( | 0 |  | 51 | m |  | 10 | )m |  | 1 | 5m |
|---|---|--|----|---|--|----|----|--|---|----|
|   |   |  |    |   |  |    |    |  |   |    |

# SECTION BB - PROPOSED

# WORK AREA 03\_RATHMULLAN ABBEY PROPOSED SECTIONS



**Community Development & Planning Services** Regeneration & Development Team

Three Rivers Centre, Lifford, Co Donegal

© COPYRIGHT - THIS DRAWING IS PROTEC