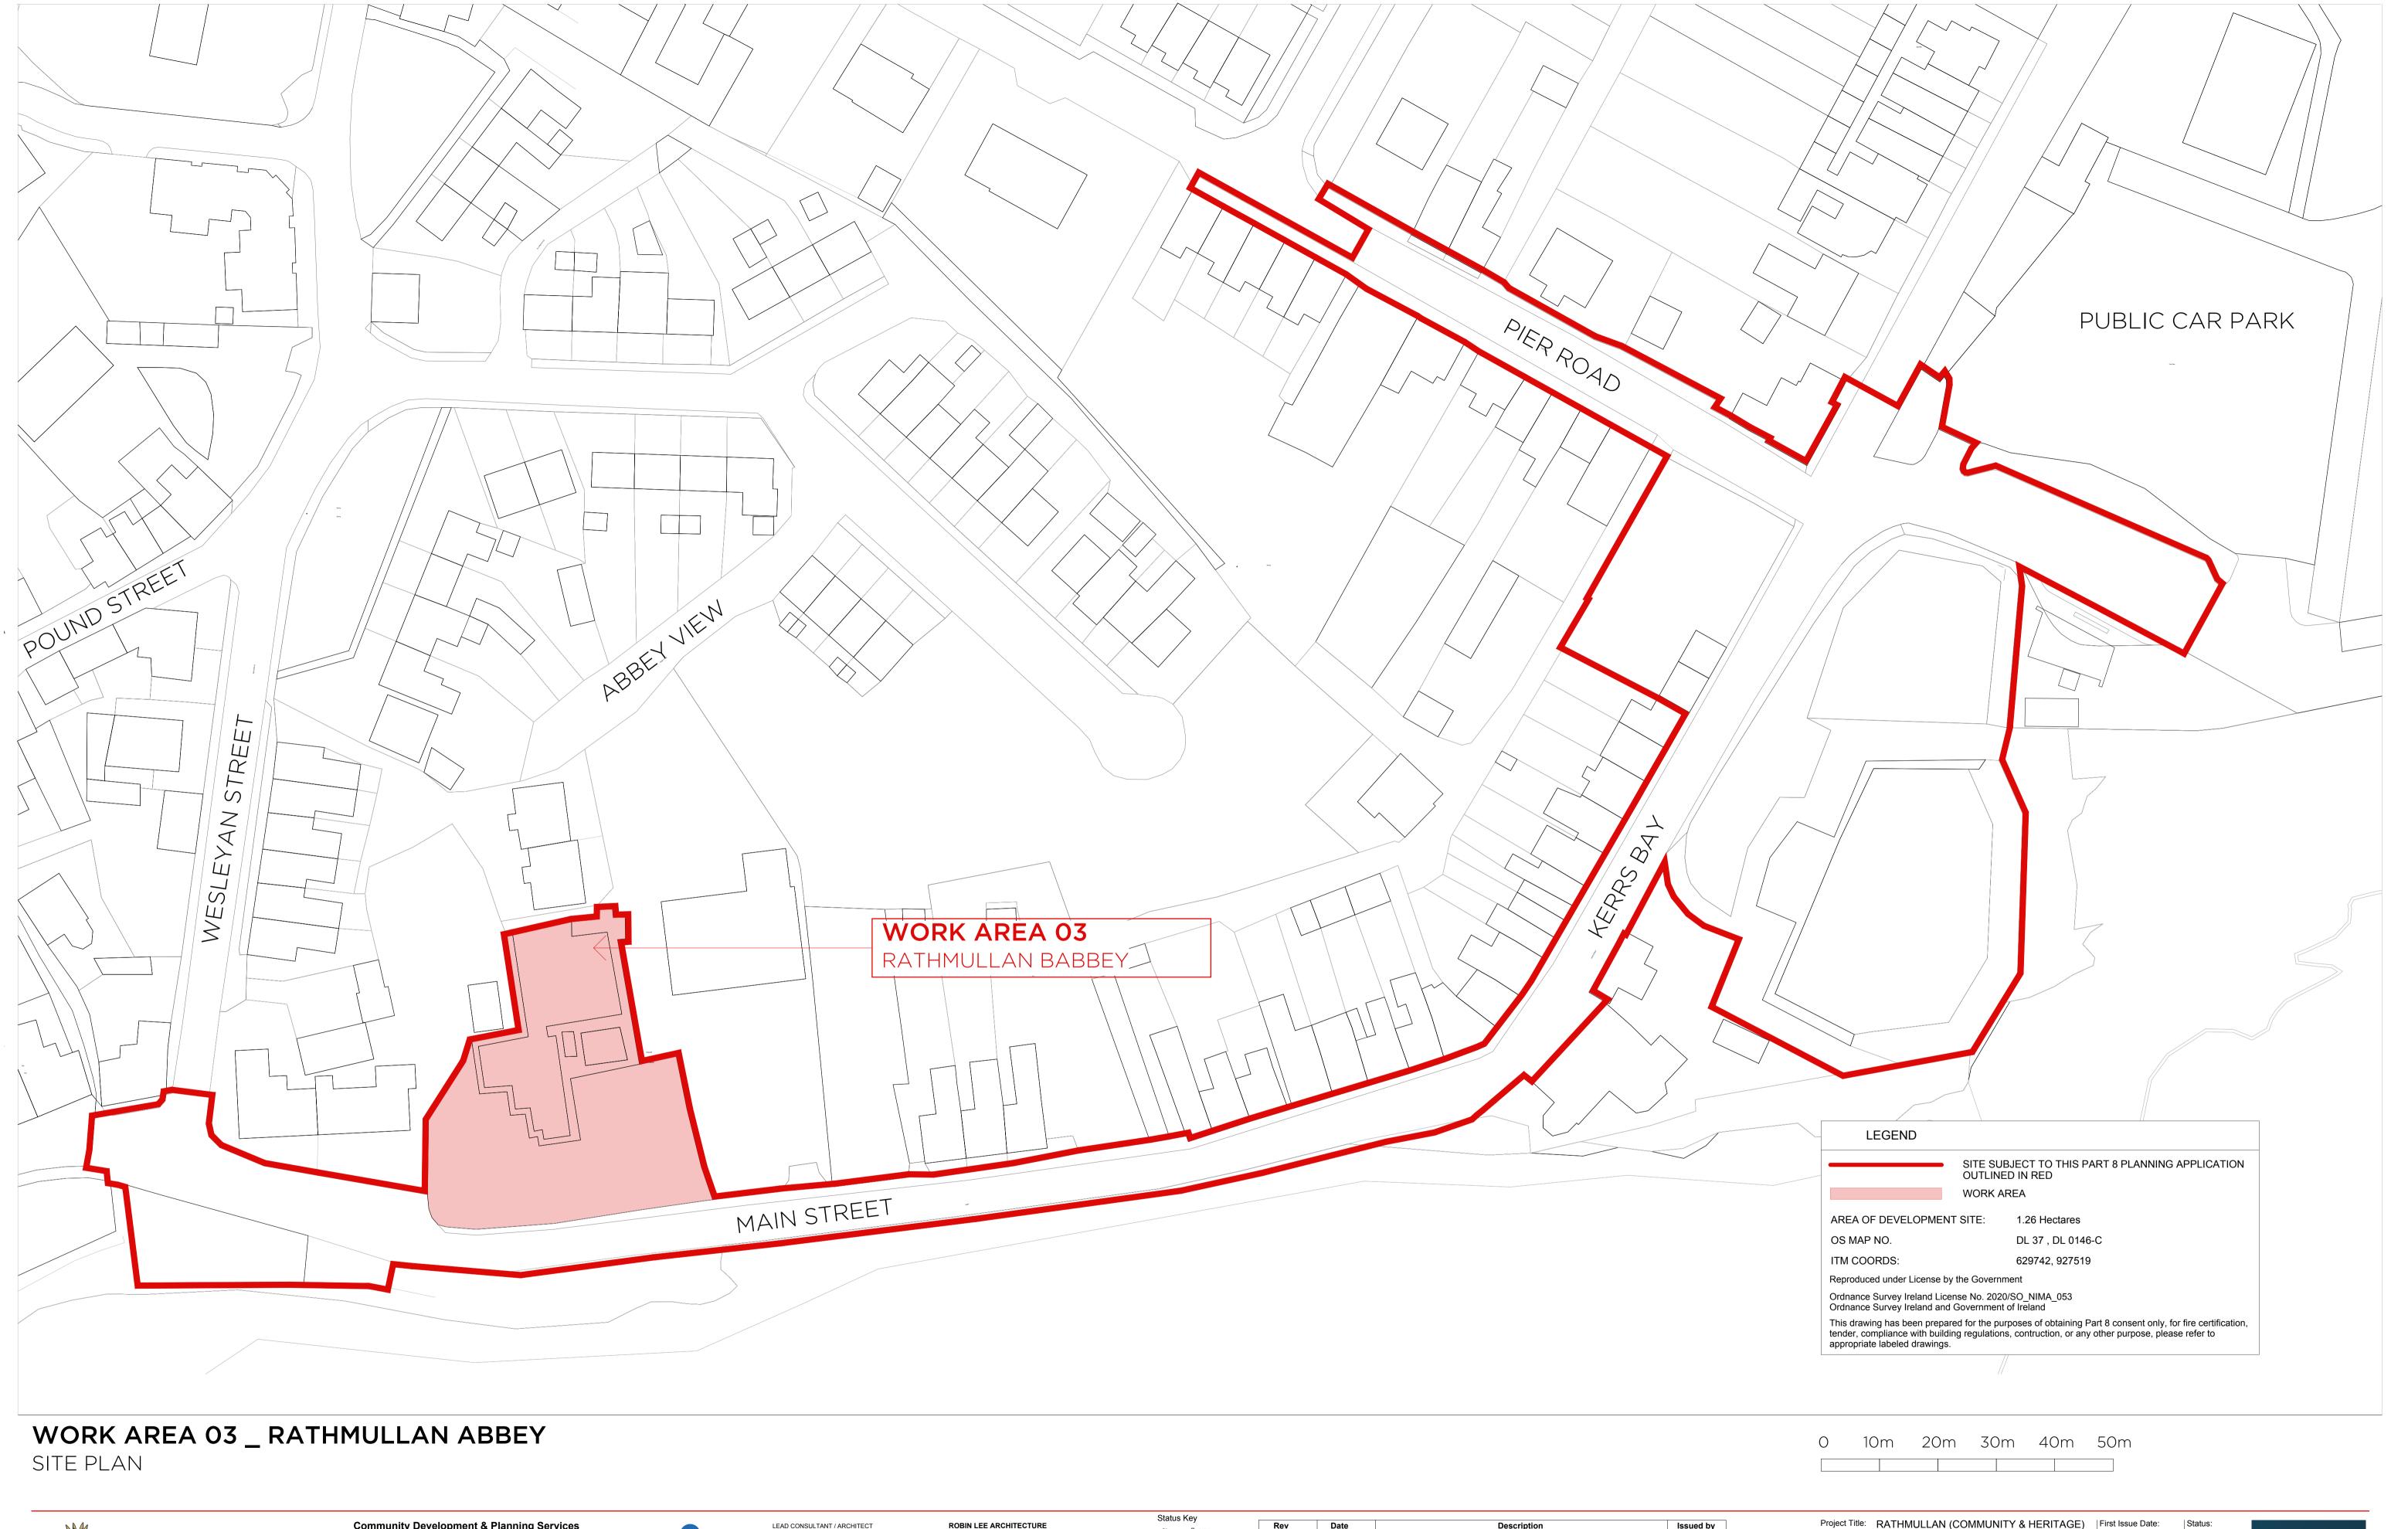

|                | RATHMULLAN (<br>REGENERATIO | `           | k HERITAGE)  | First Issue Date: 01.11.2022 |
|----------------|-----------------------------|-------------|--------------|------------------------------|
| Location:      | RATHMULLAN,                 | Drawing No. |              |                              |
| Drawing Title: | SITE PLAN                   |             |              | D.RA.001                     |
| Scale:         | Drawn By:                   | Checked By: | Approved By: | Project No.                  |