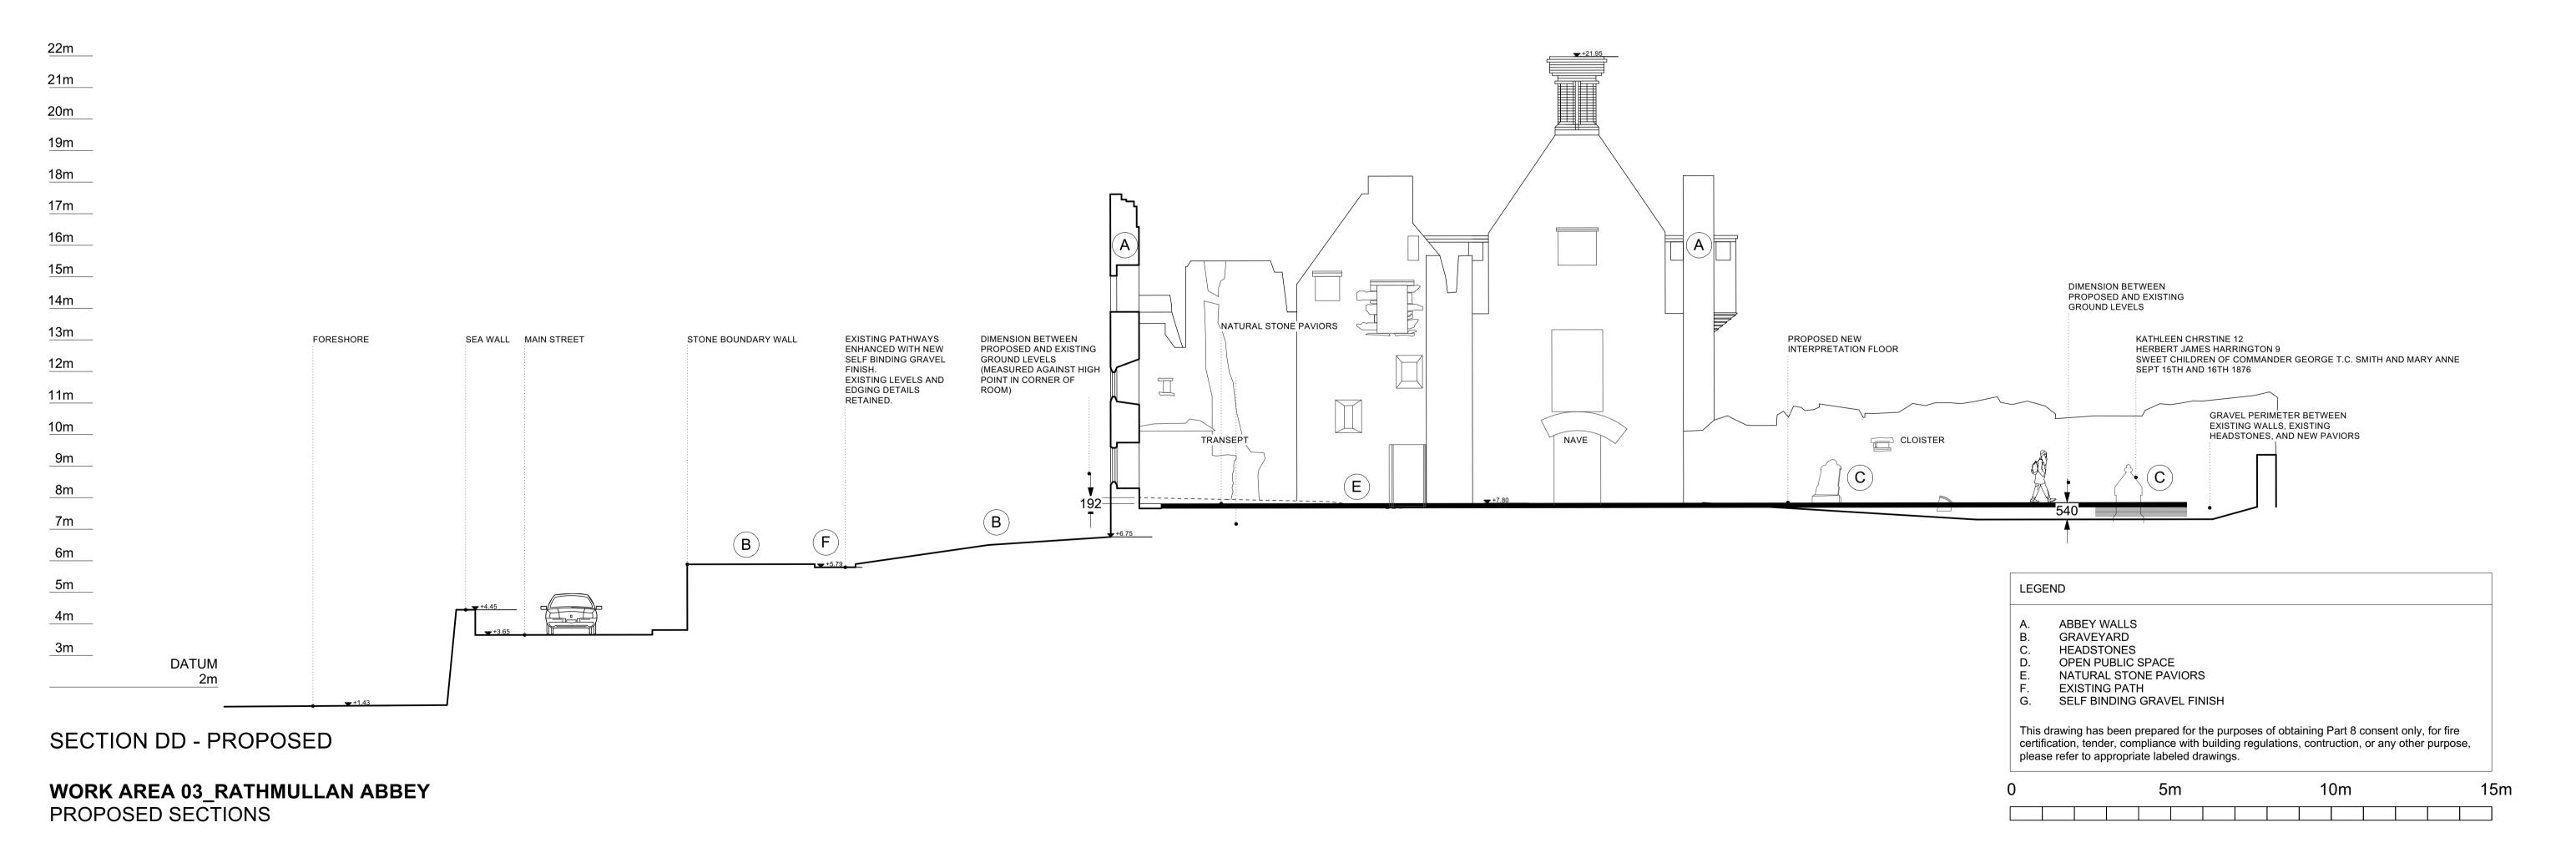

# WORK AREA 03\_RATHMULLAN ABBEY PROPOSED SECTIONS

**Community Development & Planning Services** Regeneration & Development Team

Three Rivers Centre, Lifford, Co Donegal

© COPYRIGHT - THIS DRAWING IS PROTECTED BY COPYRIGHT AND IS THE PROPERTY OF DONNEGAL COUNTY COUNCIL. IT MAY NOT BE USED, REPRODUCED OR DISCLOSED TO ANYONE WITHOUT THE PRIOR WRITTEN APPROVAL OF DONEGAL COUNTY COUNCIL.

| Project Title: | RATHMULLAN<br>REGENERATIO | ,           | & HERITAGE ) | First Issue Date:<br>01.11.2022 | Status<br>PL |
|----------------|---------------------------|-------------|--------------|---------------------------------|--------------|
| Location:      | RATHMULLAN,               | CO. DONEGAL |              |                                 |              |
|                | ,                         | Drawing No. | Revision     |                                 |              |
| Drawing Title: | RATHMULLAN AI             | BBEY        |              | D.RA.200                        | <u>-</u>     |
|                | SECTION AA/BB             |             |              |                                 |              |
| Scale:         | Drawn By:                 | Checked By: | Approved By: | Project No.                     | •            |
| 1:100 / A1     | RF                        | SP / RF     | SP           | 21021                           |              |