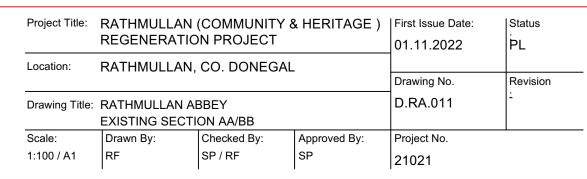

|                | RATHMULLAN (<br>REGENERATIO | `           | k HERITAGE)  | First Issue Date: 01.11.2022 |
|----------------|-----------------------------|-------------|--------------|------------------------------|
| Location:      | RATHMULLAN,                 | Drawing No. |              |                              |
| Drawing Title: | SITE PLAN                   |             |              | D.RA.001                     |
| Scale:         | Drawn By:                   | Checked By: | Approved By: | Project No.                  |

21021

SECTION AA - EXISTING

#### SECTION BB - EXISTING

DATUM