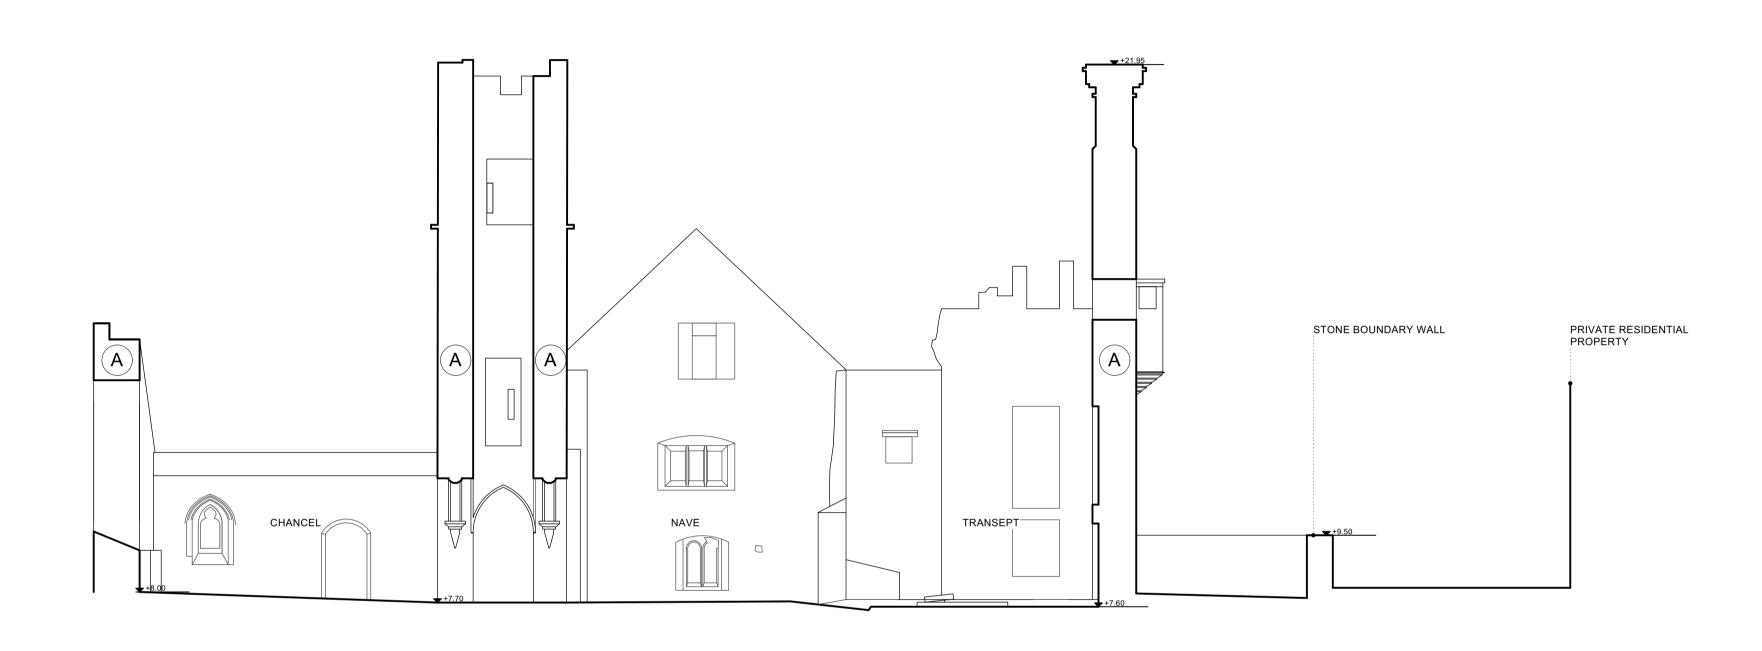

------------------------|-------------|---------------------------------|--------------|--|
| Location :        | RATHMULLAN,                     | CO. DONEGAL | Drawing No.                     | Revision     |  |
| Drawing<br>Title: | RATHMULLAN AI<br>EXISTING SECTI |             | D.RA.013                        | <u>-</u>     |  |
| Scale:            | Drawn By:                       | Checked By: | Approved By:                    | Project No.  |  |
| 1:100 / A1        | RF                              | SP / RF     | 21021                           |              |  |



#### **IMPORTANT**

This drawing to be read in conjunction with the ARCHITECT'S DESIGN REPORT for description of the design approach and additional information in support of the proposals illustrated on this page.





## SECTION GG - EXISTING

# WORK AREA 03\_RATHMULLAN ABBEY EXISTING SECTIONS



Community Development & Planning Services
Regeneration & Development Team

Three Rivers Centre, Lifford, Co Donegal Tel:(074)9153900 Fax:(074)9141793 www.donegalcoco.ie

L. Ward, Director of Community Development & Planning Services

© COPYRIGHT - THIS DRAWING IS PROTECTED BY COPYRIGHT AND IS THE PROPERTY OF DONNEGAL COUNTY COUNCIL. IT MAY NOT BE USED, REPRODUCED OR DISCLOSED TO ANYONE WITHOUT THE PRIOR WRITTEN APPROVAL OF DONEGAL COUNTY COUNCIL.

~~~ RATHMULLAN

| LEAD CONSULTANT / ARCHITECT      | ROBIN LEE ARCHITECTURE               |
|----------------------------------|--------------------------------------|
| ARCHITECT                        | PASPARAKIS FRIEL                     |
| CONSERVATION ARCHITE