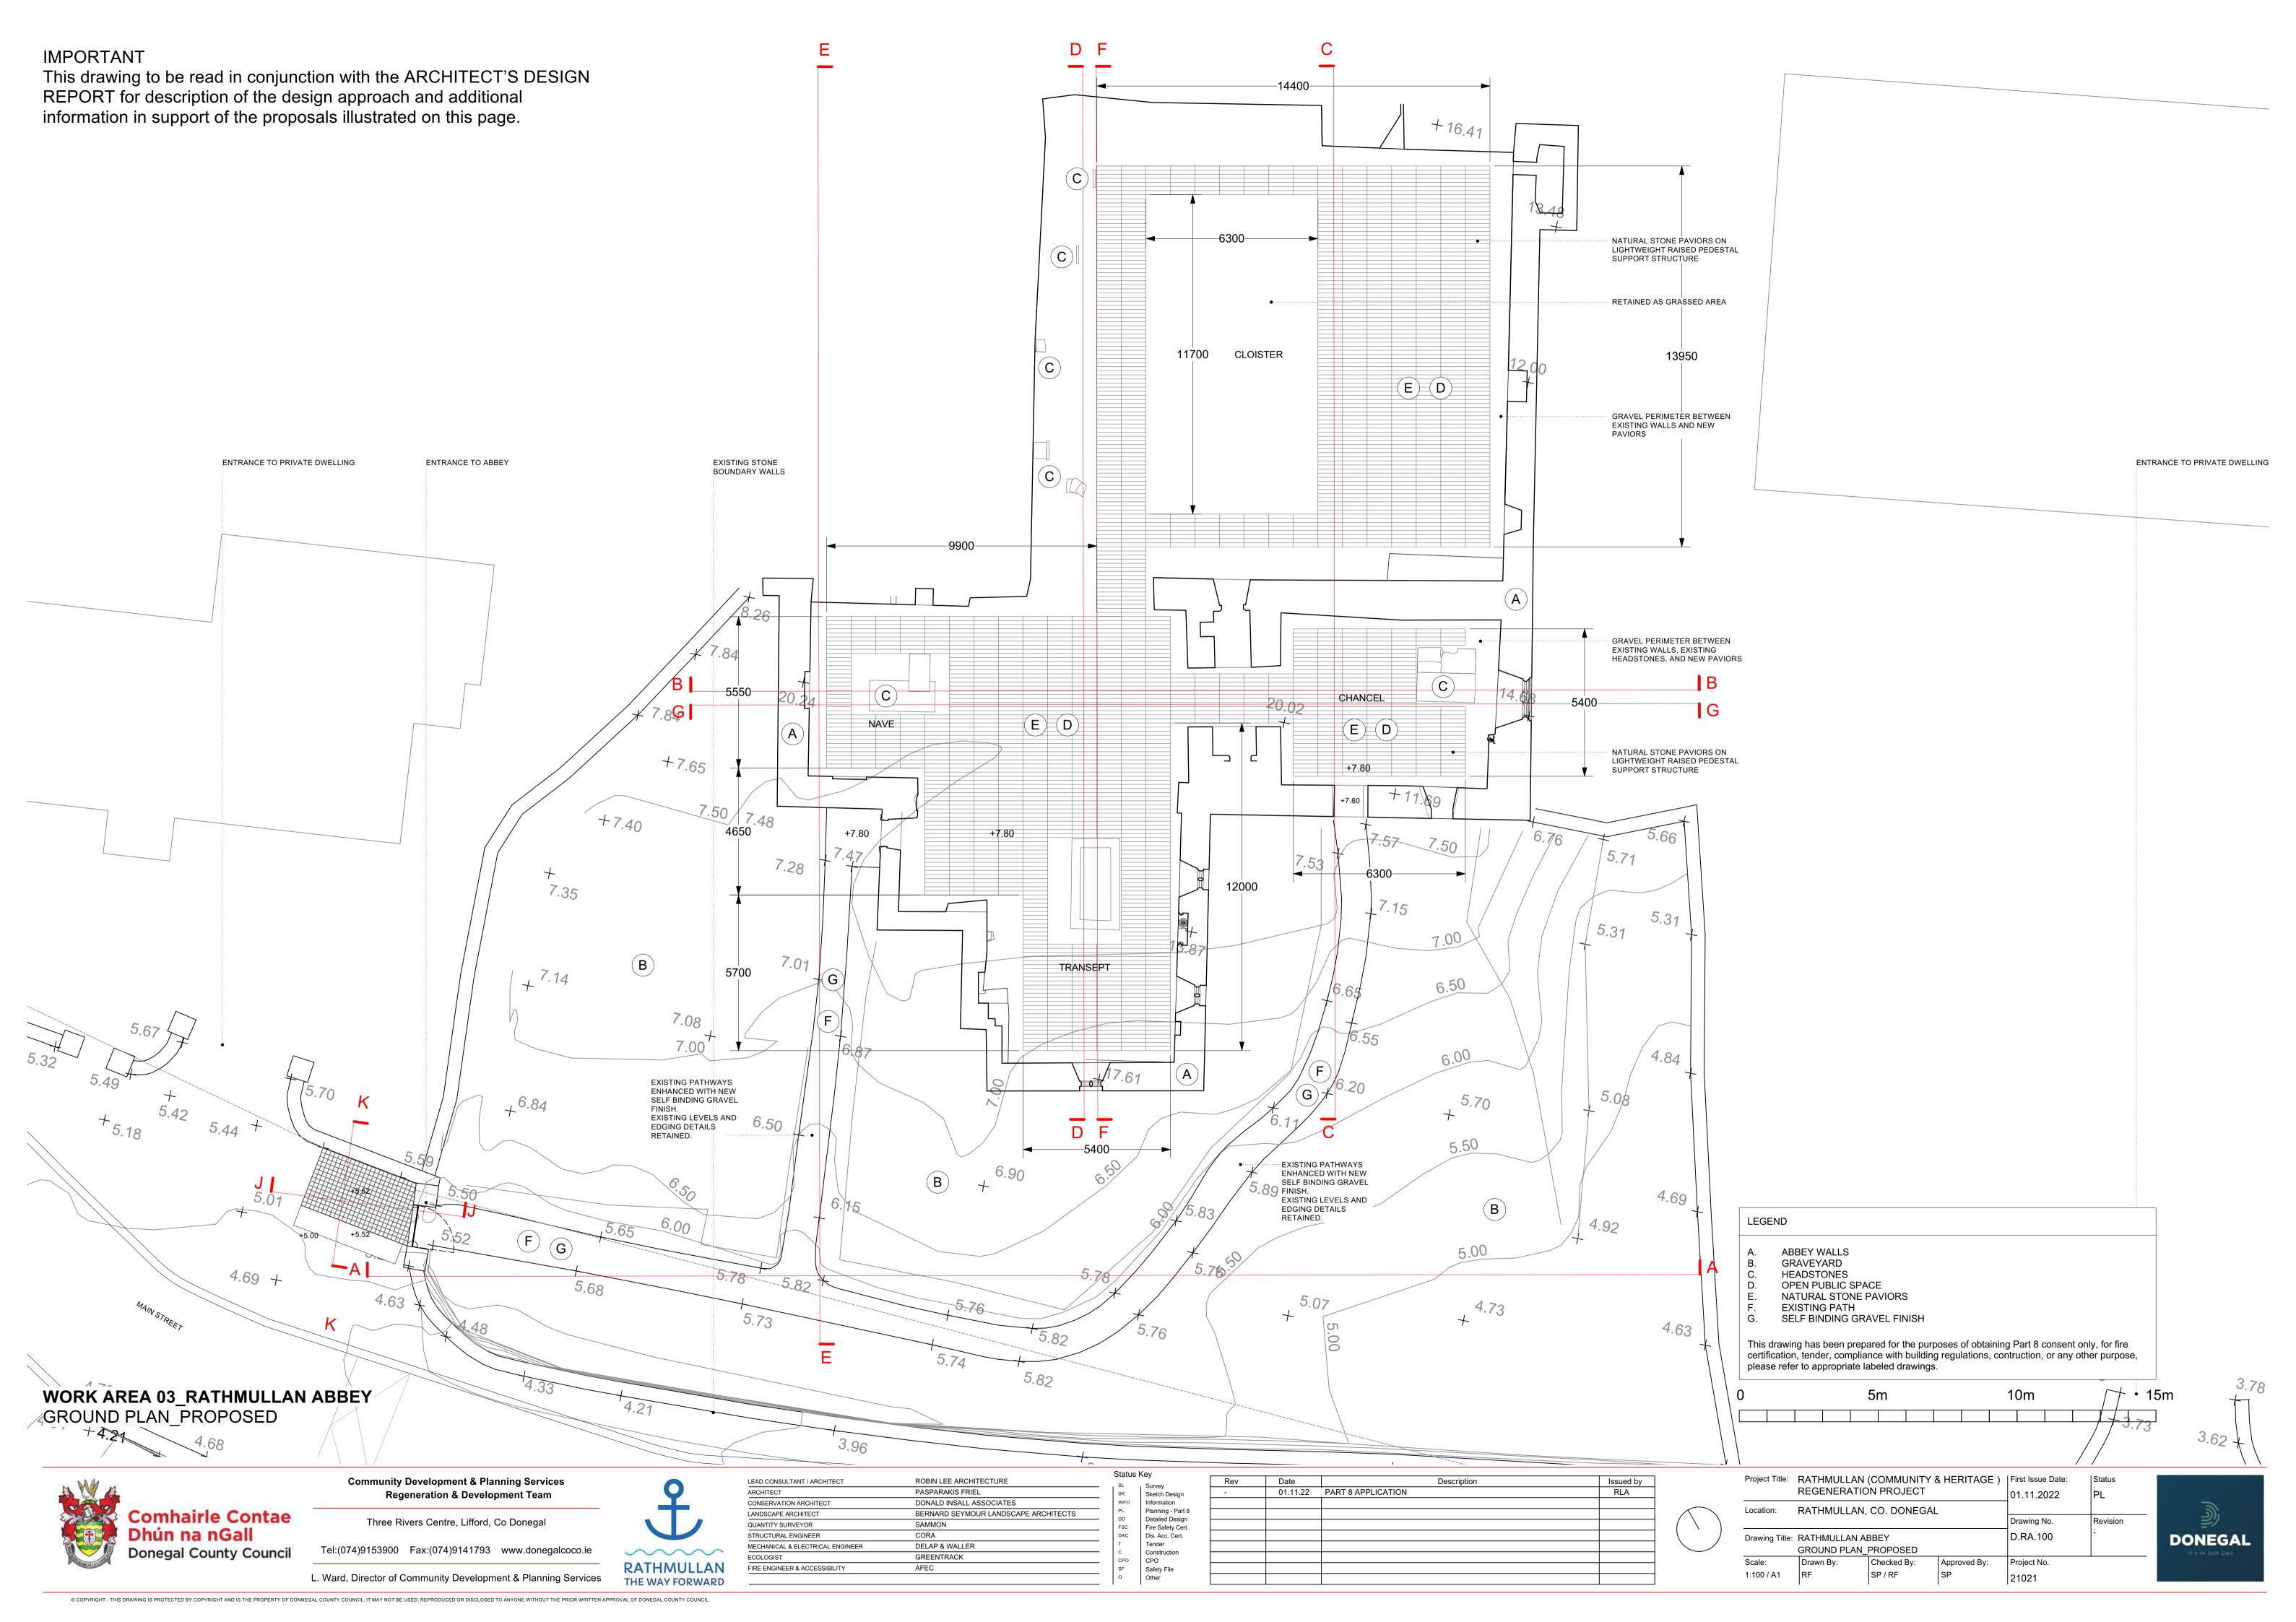

# LEGEND ABBEY WALLS GRAVEYARD HEADSTONES OPEN PUBLIC SPACE NATURAL STONE PAVIORS **EXISTING PATH** G. SELF BINDING GRAVEL FINISH This drawing has been prepared for the purposes of obtaining Part 8 consent only, for fire certification, tender, compliance with building regulations, contruction, or any other purpose, please refer to appropriate labeled drawings.

| ( | 0 |  | 51 | m |  | 10 | )m |  | 1 | 5m |
|---|---|--|----|---|--|----|----|--|---|----|
|   |   |  |    |   |  |    |    |  |   |    |

© COPYRIGHT - THIS DRAWING IS PROTECTED BY COPYRIGHT AND IS THE PROPERTY OF DONNEGAL COUNTY COUNCIL. IT MAY NOT BE USED, REPRODUCED OR DISCLOSED TO ANYONE WITHOUT THE PRIOR WRITTEN APPROVAL OF DONEGAL COUNTY COUNCIL.