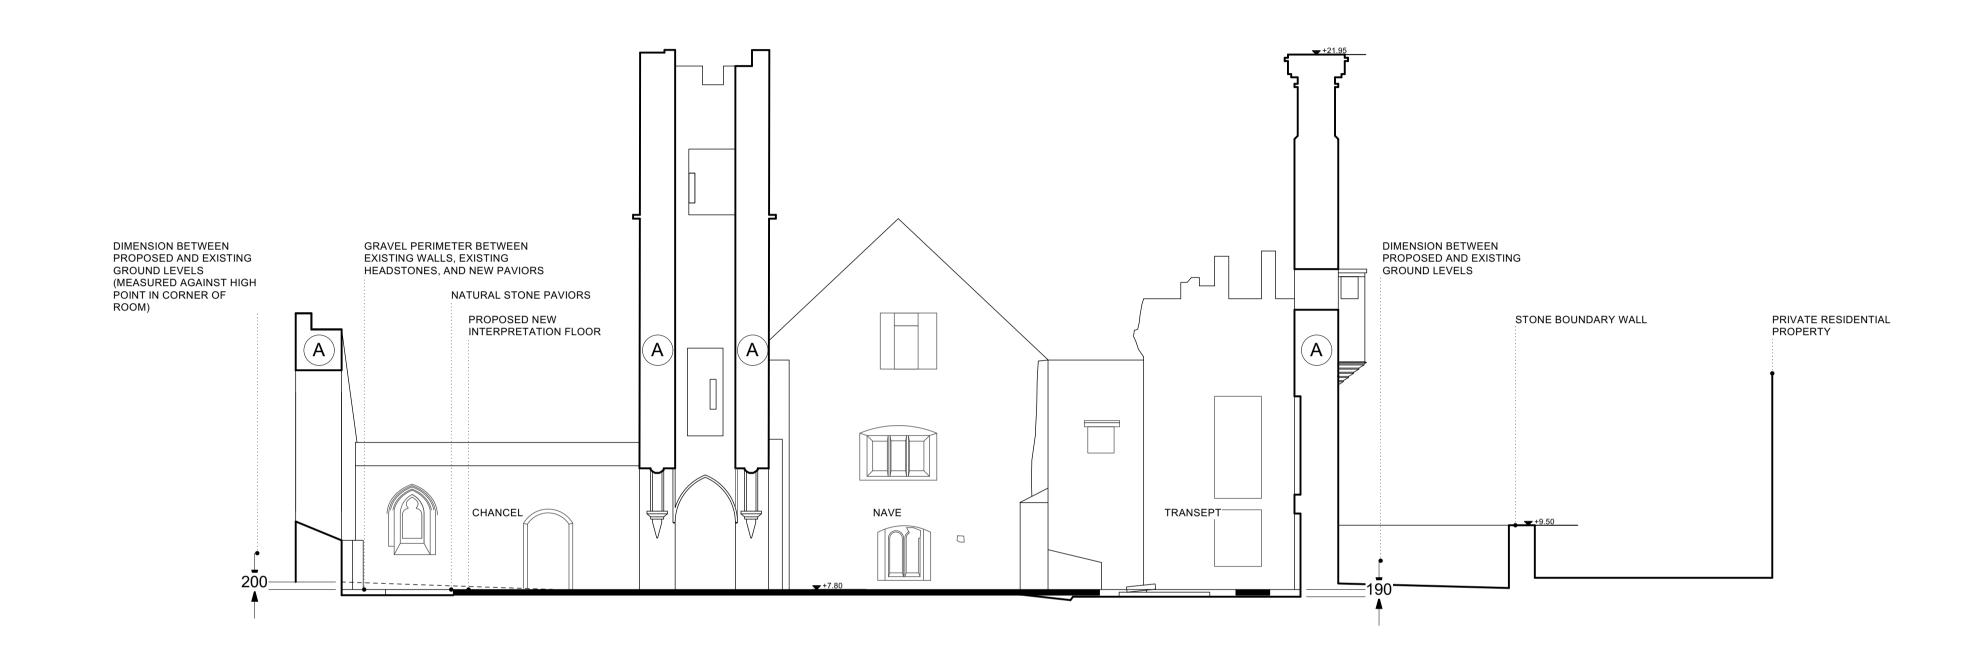

## SECTION GG - EXISTING

**IMPORTANT** This drawing to be read in conjunction with the ARCHITECT'S DESIGN REPORT for description of the design approach and additional information in support of the proposals illustrated on this page. DIMENSION BETWEEN PROPOSED AND EXISTING GROUND LEVELS EXISTING PATHWAYS ENHANCED WITH NEW MAIN STREET **FORESHORE** SELF BINDING GRAVEL FINISH.
EXISTING LEVELS AND
EDGING DETAILS
RETAINED. ENTRANCE INTO ABBEY DATUM

# **IMPORTANT**

This drawing to be read in conjunction with the ARCHITECT'S DESIGN REPORT for description of the design approach and additional information in support of the proposals illustrated on this page.