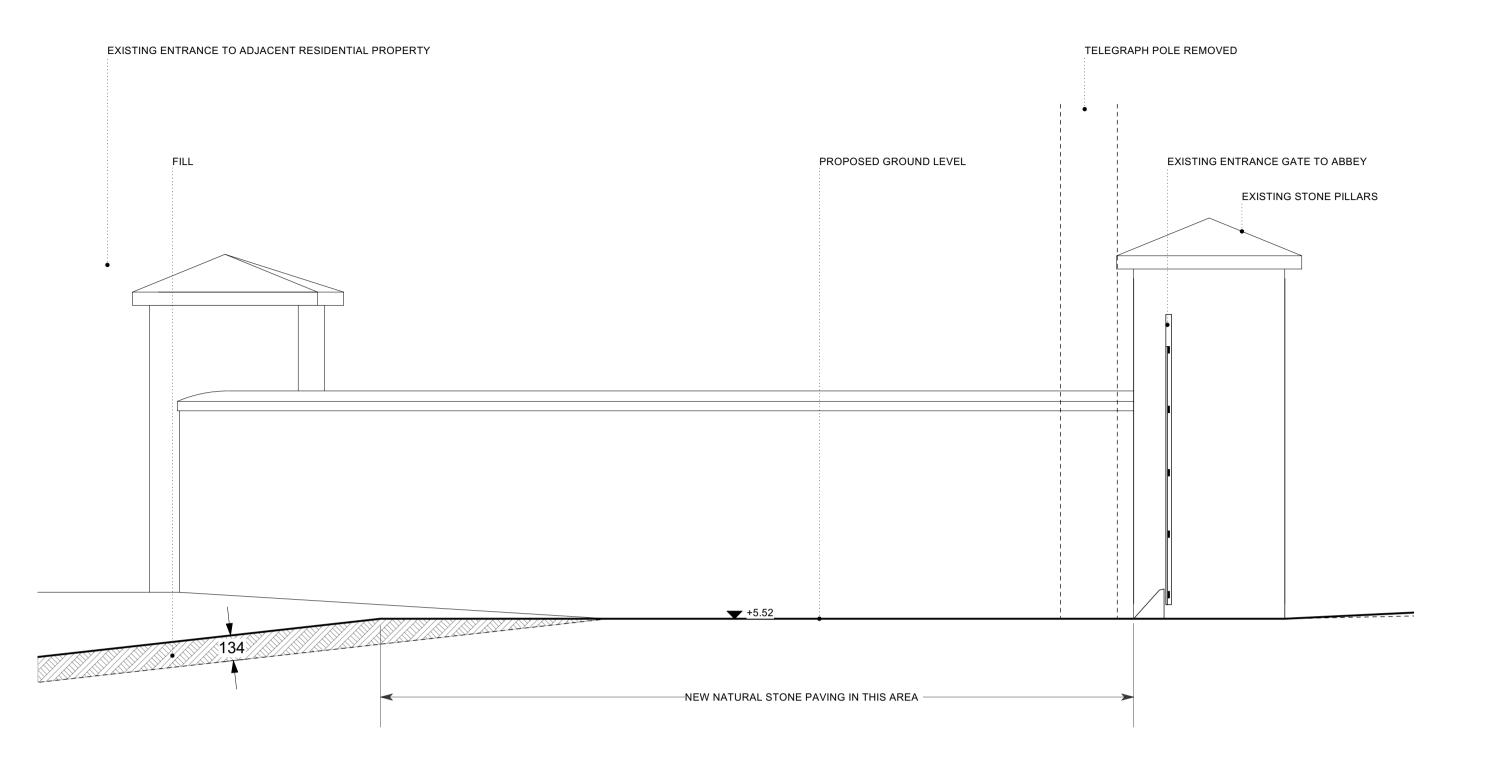

### IMPORTANT

This drawing to be read in conjunction with the ARCHITECT'S DESIGN REPORT for description of the design approach and additional information in support of the proposals illustrated on this page.

ENTRANCE TO ADJACENT RESIDENTIAL PROPERTY

|           | RATHMULLAN<br>REGENERATIC        | First Issue Date:<br>01.11.2022 | Status<br>PL |             |   |
|-----------|----------------------------------|---------------------------------|--------------|-------------|---|
| Location: | RATHMULLAN,                      | Drawing No.                     | Revision     |             |   |
| •         | RATHMULLAN AI<br>SECTION JJ & KI | D.RA.204                        | =            |             |   |
| Scale:    | Drawn By:                        | Checked By:                     | Approved By: | Project No. | • |
| 1:20 / A1 | RF                               | 21021                           |              |             |   |

| RESIDENTIAL PROPERTY                                               | NEW PAVED FORECOURT                     | TELEGRAPH POLE REMOVED                                                                 | EXISTING GATE  EXISTING STONE PILLARS  EXISTING ENTRANCE TO ABBEY |
|--------------------------------------------------------------------|-----------------------------------------|----------------------------------------------------------------------------------------|-------------------------------------------------------------------|
|                                                                    |                                         |                                                                                        | EXISTING STONE BOUNDARY WALL                                      |
| 2230                                                               | +5.52                                   |                                                                                        |                                                                   |
| +5.00                                                              | 3979<br>K                               | G                                                                                      | *5.50                                                             |
| PLAN - ENTRANCE GATE  Status Key  Status Key  Rev Date Description | A B C C C C C C C C C C C C C C C C C C | S. GRAVEYARD C. HEADSTONES D. OPEN PUBLIC SPACE E. NATURAL STONE PAVIORS EXISTING PATH | 2m 3m                                                             |