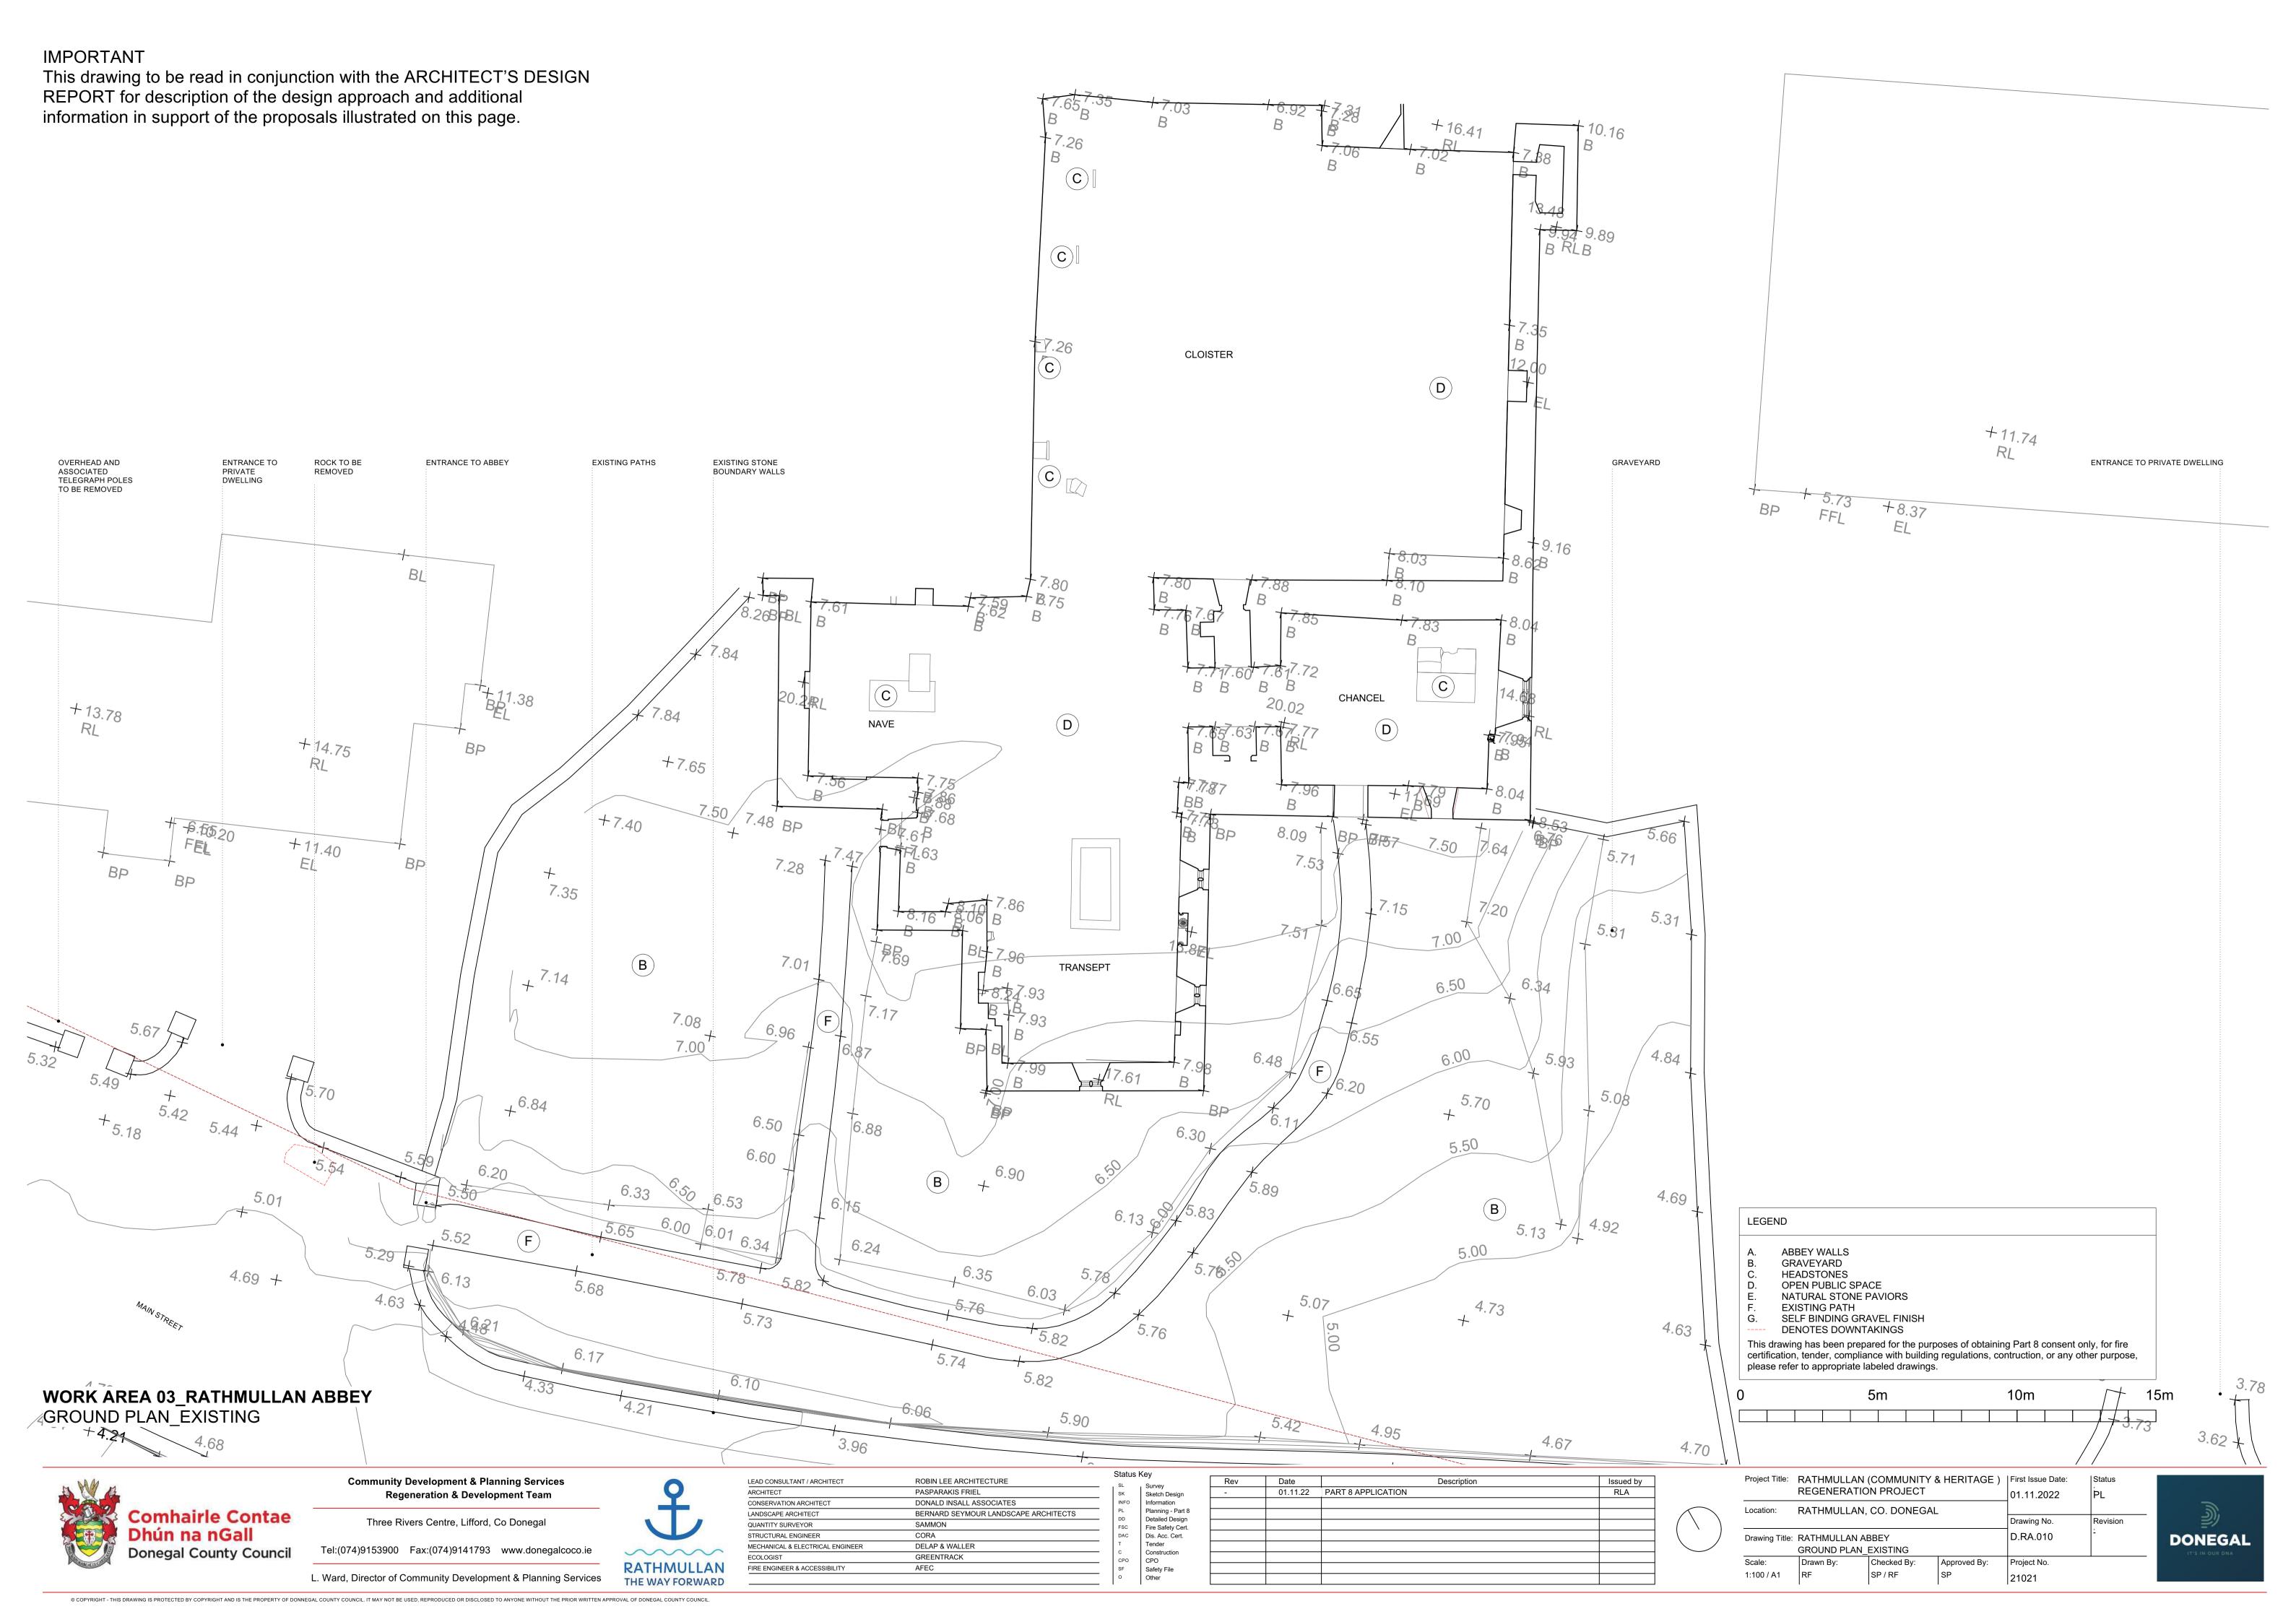

# LEGEND ABBEY WALLS GRAVEYARD HEADSTONES OPEN PUBLIC SPACE NATURAL STONE PAVIORS **EXISTING PATH** G. SELF BINDING GRAVEL FINISH This drawing has been prepared for the purposes of obtaining Part 8 consent only, for fire certification, tender, compliance with building regulations, contruction, or any other purpose, please refer to appropriate labeled drawings.

| ( | 0 |  | 51 | m |  | 10 | )m |  | 1 | 5m |
|---|---|--|----|---|--|----|----|--|---|----|
|   |   |  |    |   |  |    |    |  |   |    |

© COPYRIGHT - THIS DRAWING IS PROTECTED BY COPYRIGHT AND IS THE PROPERTY OF DONNEGAL COUNTY COUNCIL. IT MAY NOT BE USED, REPRODUCED OR DISCLOSED TO ANYONE WITHOUT THE PRIOR WRITTEN APPROVAL OF DONEGAL COUNTY COUNCIL.