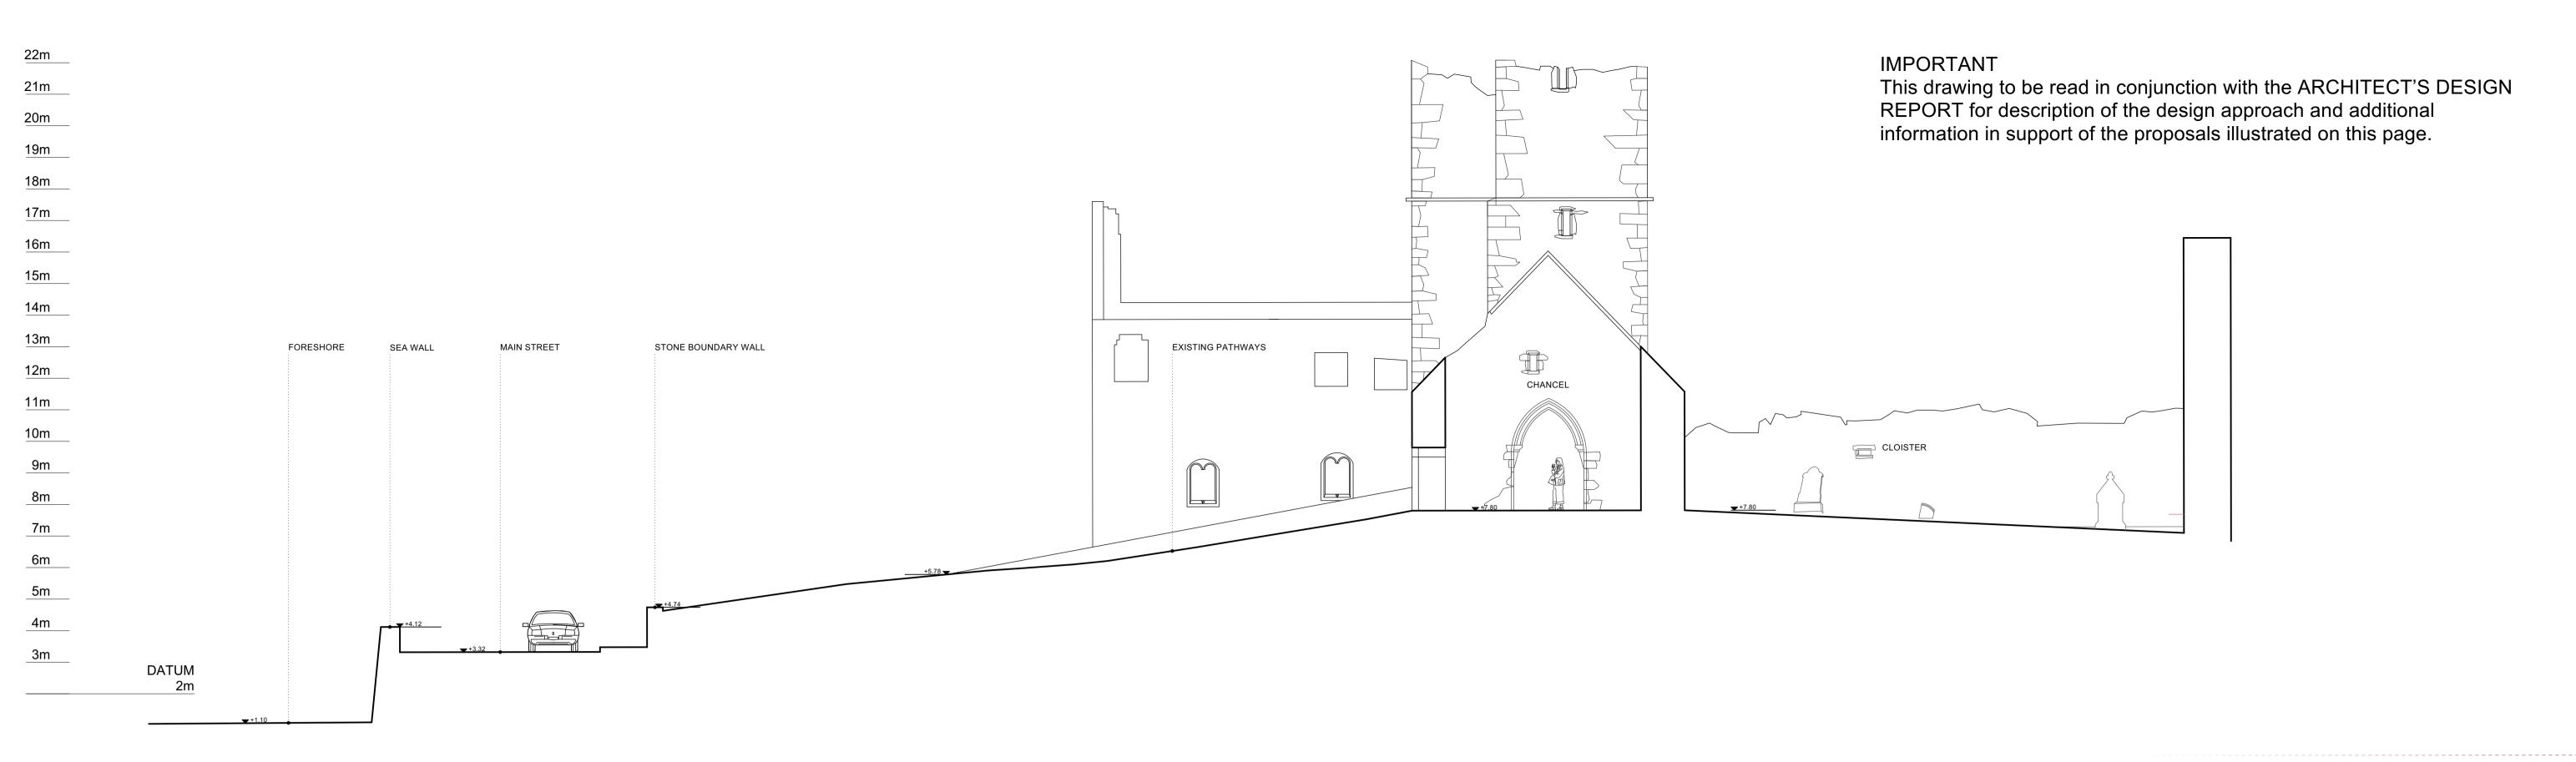

# WORK AREA 03\_RATHMULLAN ABBEY EXISTING SECTIONS

Dhún na nGall

**Donegal County Council** 

**Community Development & Planning Services** Regeneration & Development Team

Three Rivers Centre, Lifford, Co Donegal

# LEGEND ABBEY WALLS GRAVEYARD HEADSTONES OPEN PUBLIC SPACE NATURAL STONE PAVIORS **EXISTING PATH** G. SELF BINDING GRAVEL FINISH This drawing has been prepared for the purposes of obtaining Part 8 consent only, for fire certification, tender, compliance with building regulations, contruction, or any other purpose, please refer to appropriate labeled drawings.