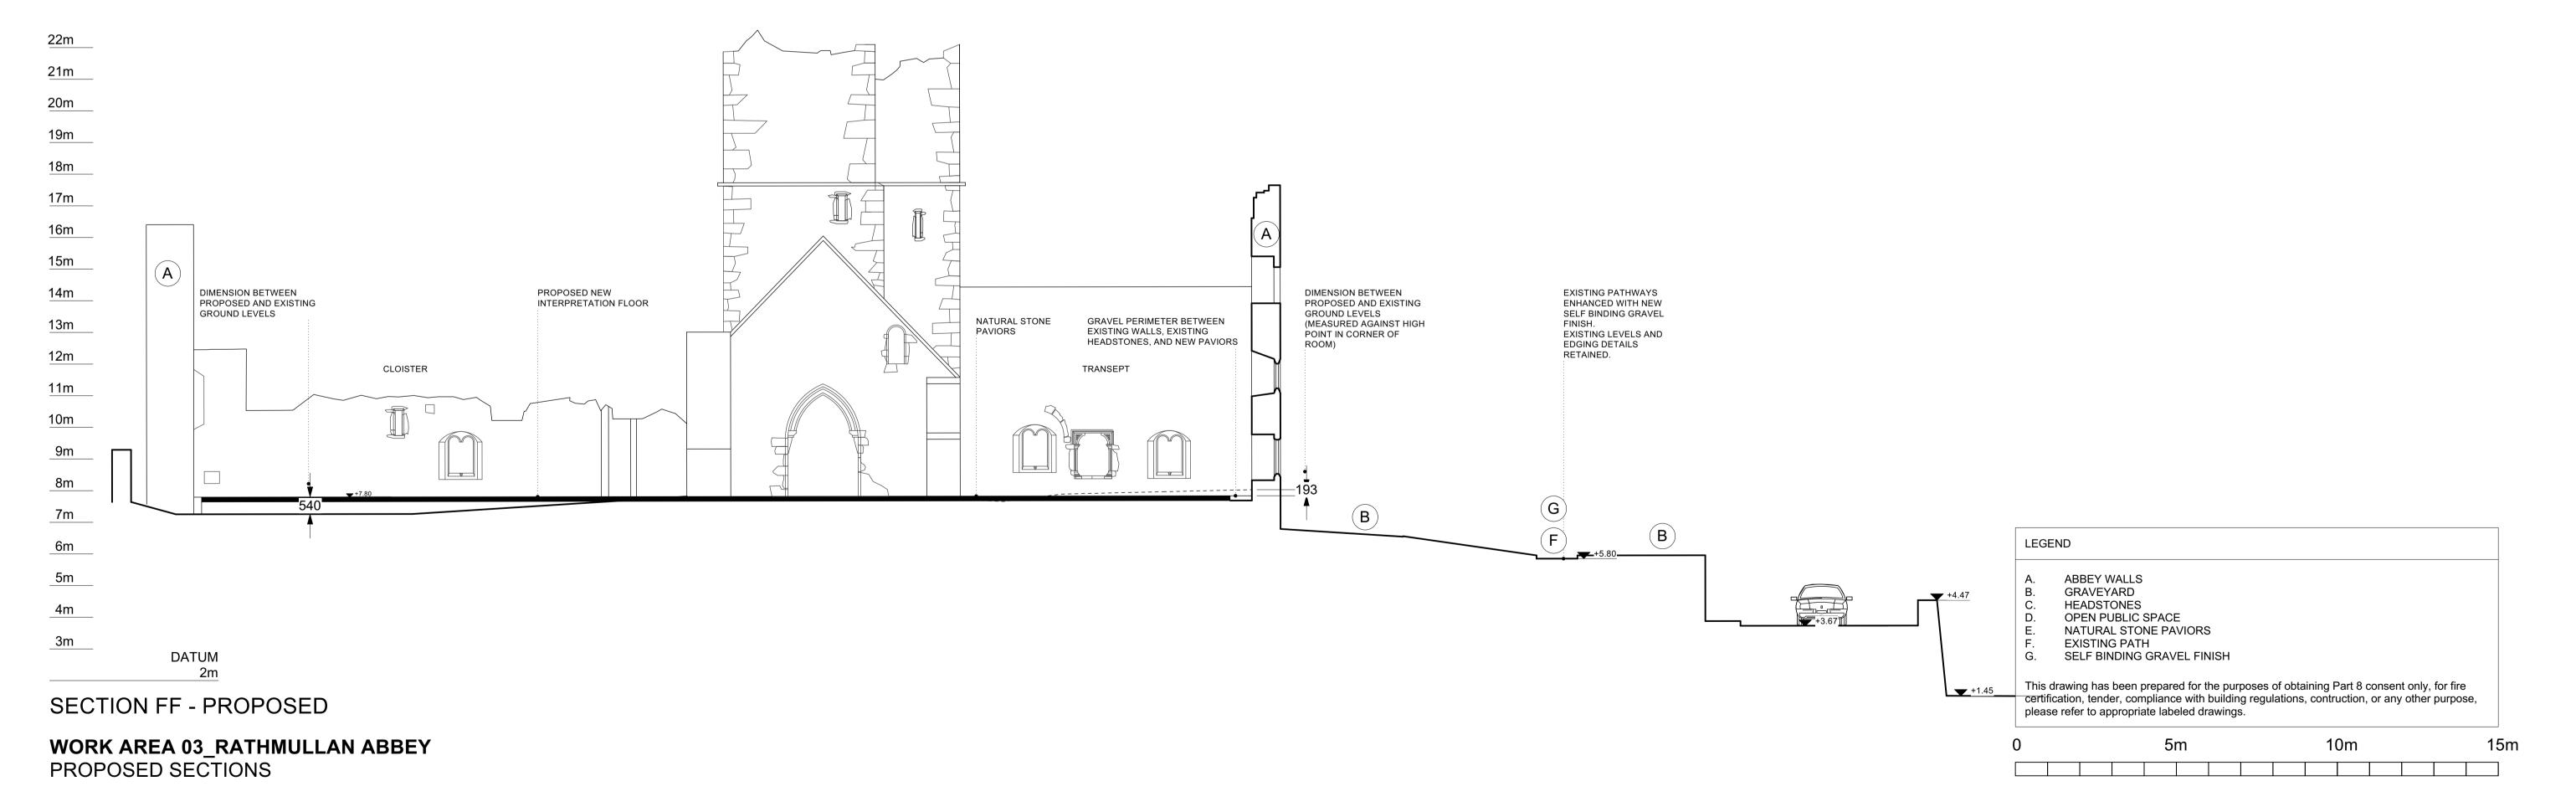

SECTION EE - PROPOSED

**Community Development & Planning Services** Regeneration & Development Team

Three Rivers Centre, Lifford, Co Donegal

© COPYRIGHT - THIS DRAWING IS PROTECTED BY COPYRIGHT AND IS THE PROPERTY OF DONNEGAL COUNTY COUNCIL. IT MAY NOT BE USED, REPRODUCED OR DISCLOSED TO ANYONE WITHOUT THE PRIOR WRITTEN APPROVAL OF DONEGAL COUNTY COUNCIL.

| Project Title:    |                                | HMULLAN (COMMUNITY & HERITAGE )<br>SENERATION PROJECT |             |       | Status<br>PL |
|-------------------|--------------------------------|-------------------------------------------------------|-------------|-------|--------------|
| Location :        | RATHMULLAN,                    | HMULLAN, CO. DONEGAL                                  |             |       | Revision     |
| Drawing<br>Title: | RATHMULLAN AI<br>SECTION EE/FF | BBEY                                                  | D.RA.202    | -     |              |
| Scale:            | Drawn By:                      | Checked By:                                           | Project No. | •     |              |
| 1:100 / A1        | RF                             | SP / RF                                               | SP          | 21021 |              |