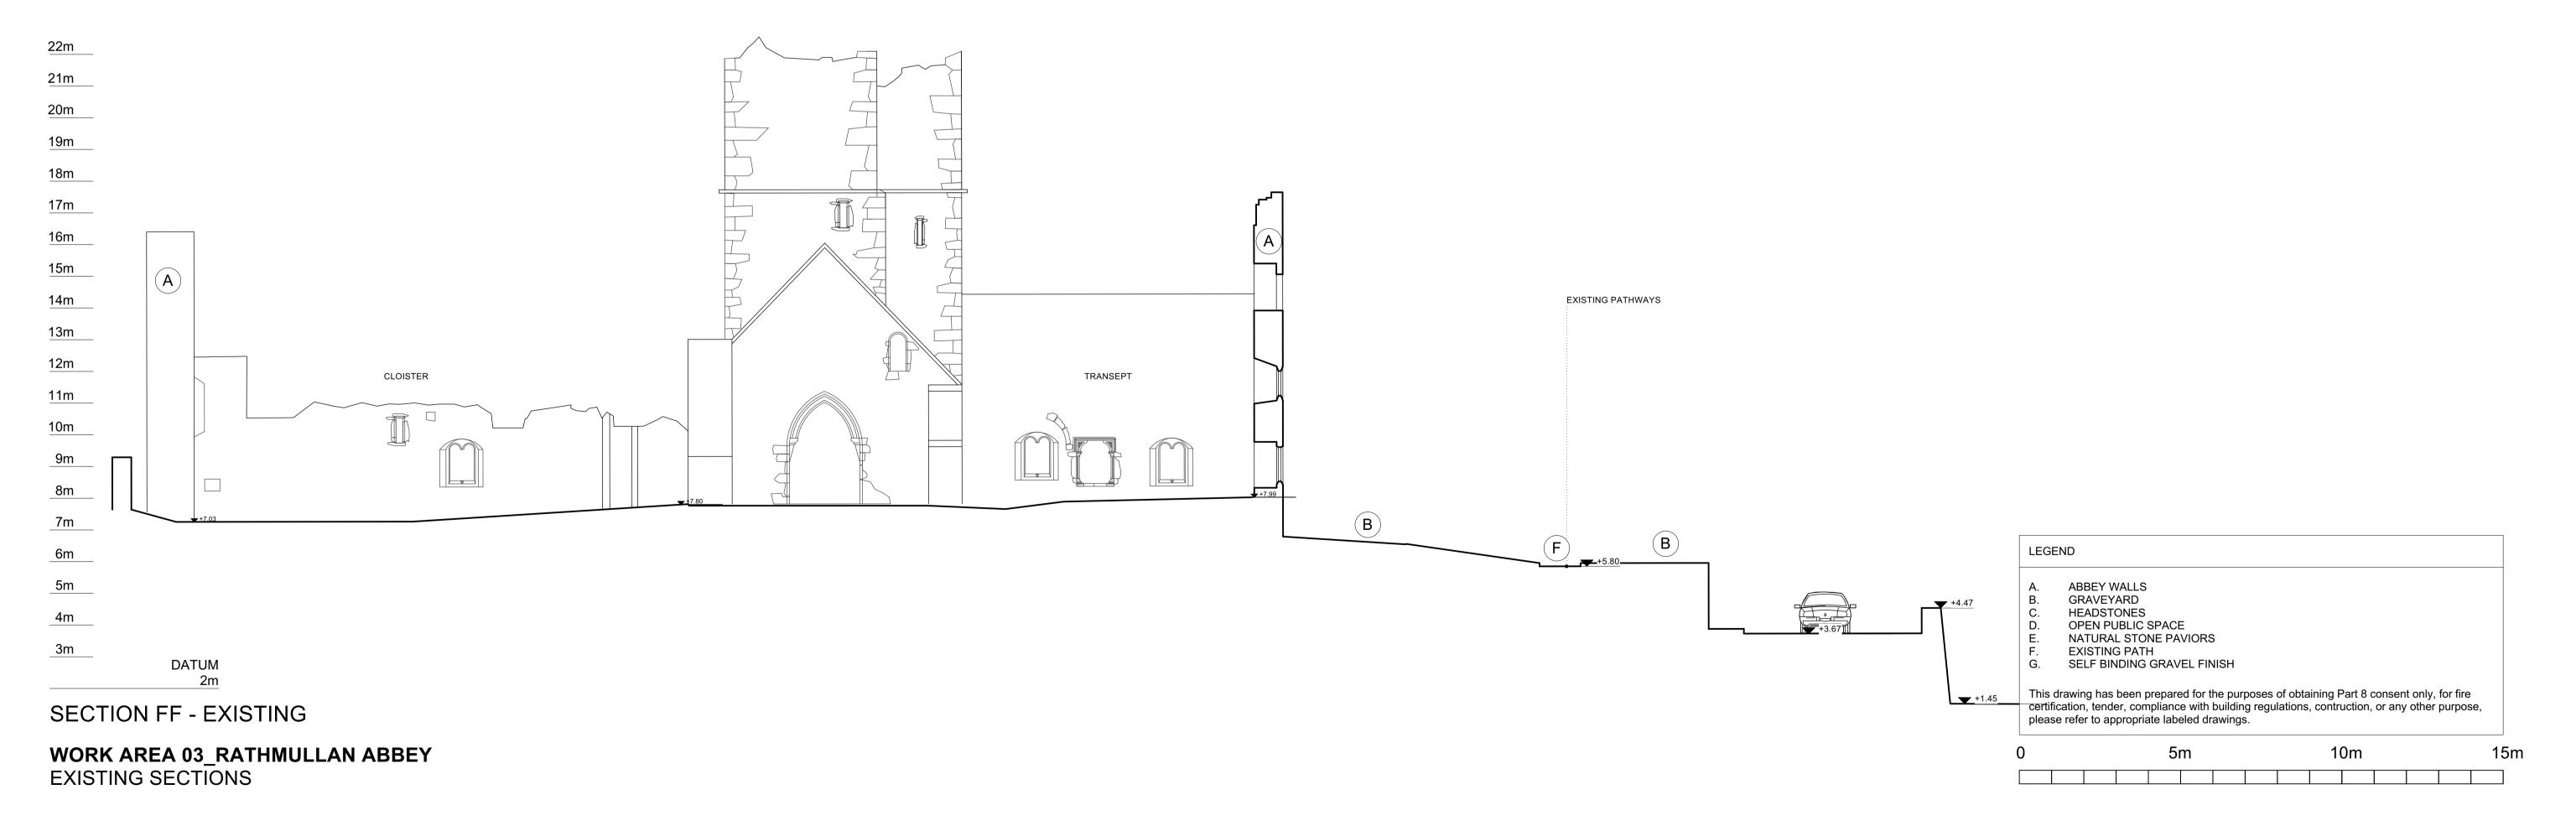

# WORK AREA 03\_RATHMULLAN ABBEY EXISTING SECTIONS

Dhún na nGall

**Donegal County Council** 

**Community Development & Planning Services** Regeneration & Development Team

Three Rivers Centre, Lifford, Co Donegal

# LEGEND ABBEY WALLS GRAVEYARD HEADSTONES OPEN PUBLIC SPACE NATURAL STONE PAVIORS **EXISTING PATH** G. SELF BINDING GRAVEL FINISH This drawing has been prepared for the purposes of obtaining Part 8 consent only, for fire certification, tender, compliance with building regulations, contruction, or any other purpose, please refer to appropriate labeled drawings.