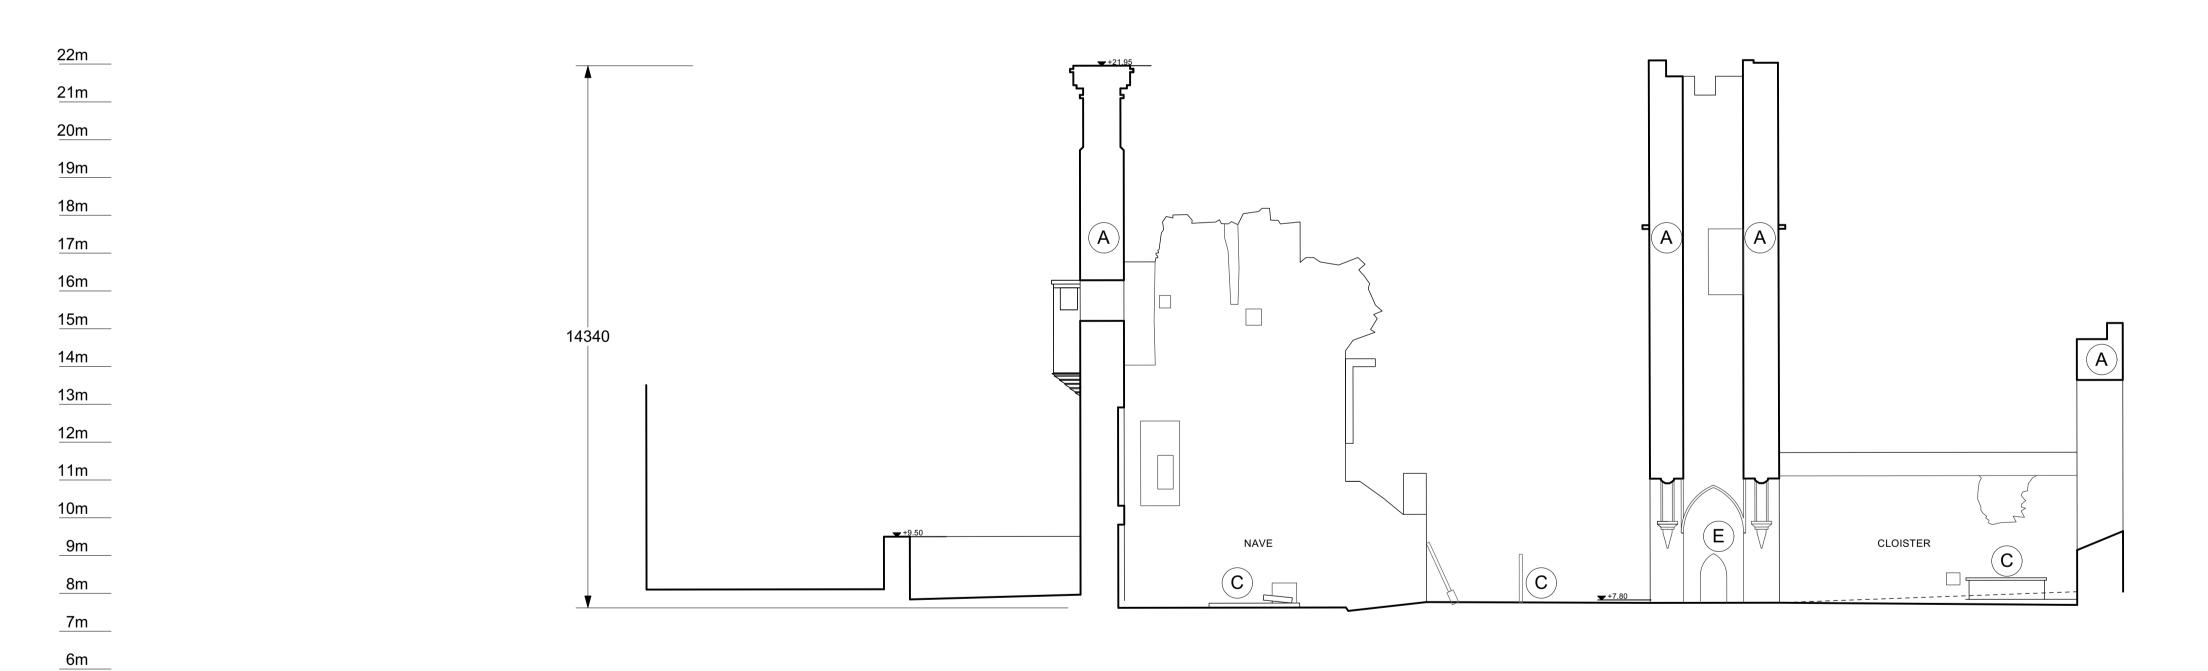

### SECTION CC - EXISTING

Status Key

**Community Development & Planning Services** Regeneration & Development Team

Three Rivers Centre, Lifford, Co Donegal Tel:(074)9153900 Fax:(074)9141793 www.donegalcoco.ie

| Project Title: | RATHMULLAN REGENERATION | `           | & HERITAGE ) | First Issue Date: 01.11.2022 | Status<br>PL |
|----------------|-------------------------|-------------|--------------|------------------------------|--------------|
| Location:      | RATHMULLAN,             | CO. DONEGAL | Drawing No.  | Revision                     |              |
|                |                         |             |              | Drawing No.                  | Revision     |
| Drawing        | RATHMULLAN A            | BBEY        |              | D.RA.012                     | -            |
| Title:         | EXISTING SECTION        | ON CC/DD    |              |                              |              |
| Scale:         | Drawn By:               | Checked By: | Approved By: | Project No.                  |              |
| 1:100 / A1     | RF                      | SP / RF     | SP           | 21021                        |              |